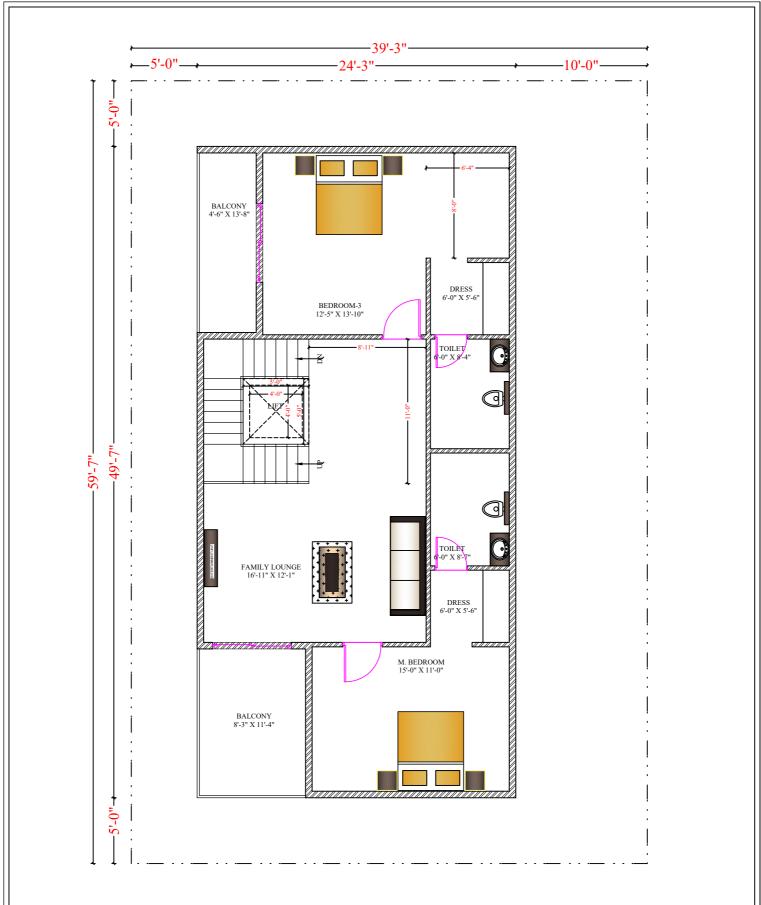

## **Brick & Bolt**

Hive Space, Ground Floor, Ramalayam rd, Laxmi Cyber city, Kondapur, Hyderabad, Telangana 500084 NOTES:
-All dimensions are in feet and inches.
-Drawings to be read & not measured.

Details will supercede all drawings.

## Project Dr. NIKHIL\_RESI AREA STATEMENT:

FIRST FLOOR: 1047.42 sq.ft \_ including lift Balcony 1: 61.50 sq.ft Balcony 2: 93.47 sq.ft Lift: 25 sq.ft

Architect : Rohini Chakravarthy

| Project No.   | Drg. No.              | Date       |
|---------------|-----------------------|------------|
| CRN88712      |                       | 11.03.2022 |
| Drawing Title | Ę.                    | Scale      |
| FIRST FLOOR   | N <b>→ ◎ →</b> S<br>W | NTS        |